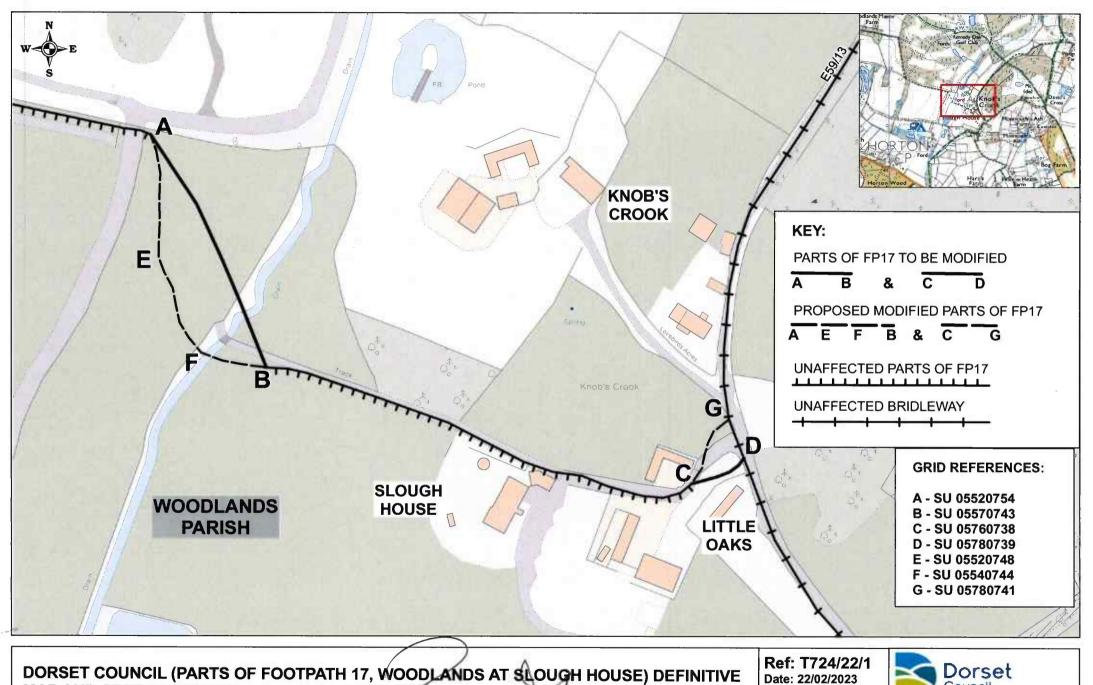

#### SCHEDULE

(The points specified relate to the map attached to the Order and their positions are identified by national grid references)

### Modification of definitive map Description of path to be deleted

#### Parts of Footpath 17, Woodlands:

- A B The whole width of the footpath from the unaffected part of Footpath 17, in the north western corner of a field at point A (SU 05520754), south east across fields and crossing the river to rejoin the unaffected part of Footpath 17 at point B (SU 05570743). (No recorded width).
- C D The whole width of the footpath from the unaffected part of Footpath 17, east of Slough House at the concrete driveway at point C (SU 05760738), east north east and north east to its junction with Bridleway 13 at Slough Lane at point D (SU 05780739). (No recorded width).

#### Description of paths to be added

#### Parts of Footpath 17, Woodlands:

- A E F
  From the unaffected part of Footpath 17, in the north western corner of a field at point A (SU 05520754), south across the field to point E (SU 05520748) then continuing generally south south east across the field to point F (SU 05540744) and east, crossing the river, to rejoin the unaffected part of Footpath 17 at point B (SU 05570743). Width: 2 metres.
- C G From the unaffected part of Footpath 17, east of Slough House at the concrete driveway at point C (SU 05760738), generally north north east along the driveway and across the corner of a field to its junction with Bridleway 13 at Slough Lane at point G (SU 05780741). Width: 2 metres.

#### Part II

## Modification of definitive statement Variation of particulars of path

#### Footpath 17, Woodlands:

Delete:

From: 047083

To:

058074

Path No 15 near Woodlands Farm to join Path No 13 at Knobs Crook.

Add:

From: SU 047083

To:

SU 05780741

Path No 15 near Woodlands Farm generally south south east and east to the north western corner of a field at SU 05520754, south across the field to SU 05520748 then continuing generally south south east across the field to SU 05540744 and east, crossing the river, to SU 05570743. Continuing east south east to the concrete driveway at SU 05760738 then generally north north east along the driveway and across the corner of a field to its junction with Bridleway 13 at Slough Lane.